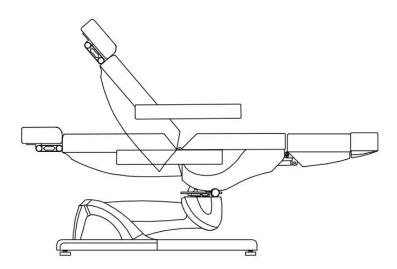

### (2) The backrest adjustment

The inclined angle of the backrest can be adjusted up and down by pressing these buttons:

### (4) The footrest adjustment

(5) The pillow adjustment

The inclined angle of the whole pillow can be adjusted if you press the button A. And theretroflexion of the pillow can be adjusted individually if you press the button B.