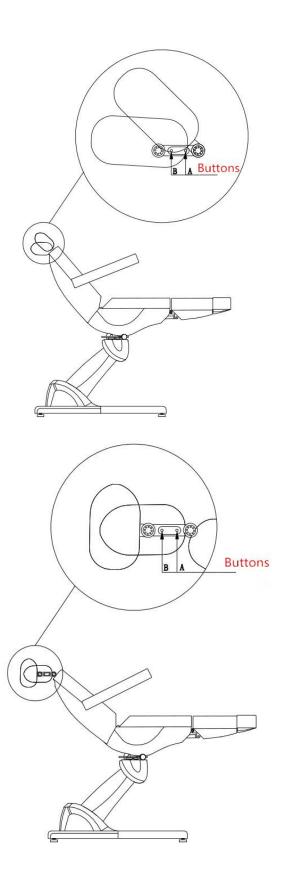

### (4) The footrest adjustment

(5) The pillow adjustment

The inclined angle of the whole pillow can be adjusted if you press the button A. And theretroflexion of the pillow can be adjusted individually if you press the button B.