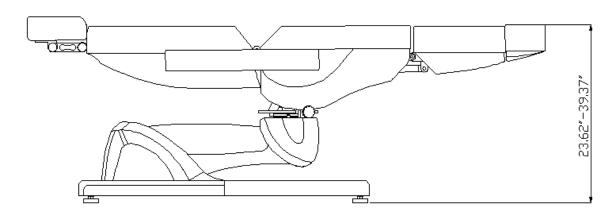

## **Specification**

Dimension: 70.08"X34.65"X23.62"

Minimum Height: 23.62" Maximum Height: 39.37"

N.W.: 86kg

Max load capacity: 150kg (normal use)

Input voltage: AC 220V/50HZ Output Voltage: DC 24V