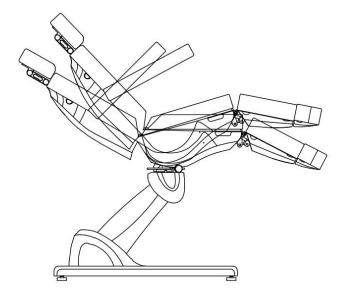

## (6) The rotation function

This beauty bed has a rotation function. First, you should rotate the button as the way the

arrow shows you in the picture, and then you should move the surface of the beauty bed. When the beauty bed is rotated to  $\pm 120^\circ$ , no matter it is left side or right side, these two angles can be fixed because of the designed card slots at the inner turntable.