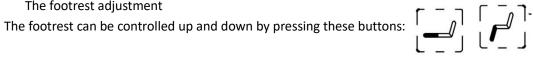

### (4) The footrest adjustment

(5) The pillow adjustment

The inclined angle of the whole pillow can be adjusted if you press the button A. And theretroflexion of the pillow can be adjusted individually if you press the button B.