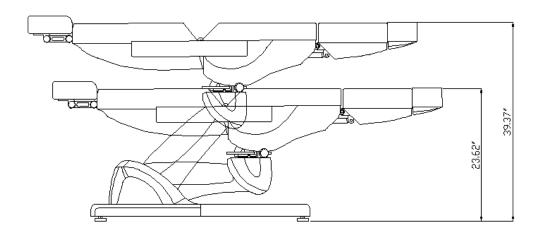

## **Specification**

Dimension: 70.08"X34.65"X23.62"

Minimum Height: 23.62" Maximum Height: 39.37"

N.W.: 86kg

Max load capacity: 150kg (normal use)

Input voltage: AC 220V/50HZ Output Voltage: DC 24V

### The instruction

(1) The height adjustment The whole bed can be inclined up and sown by pressing these buttons: