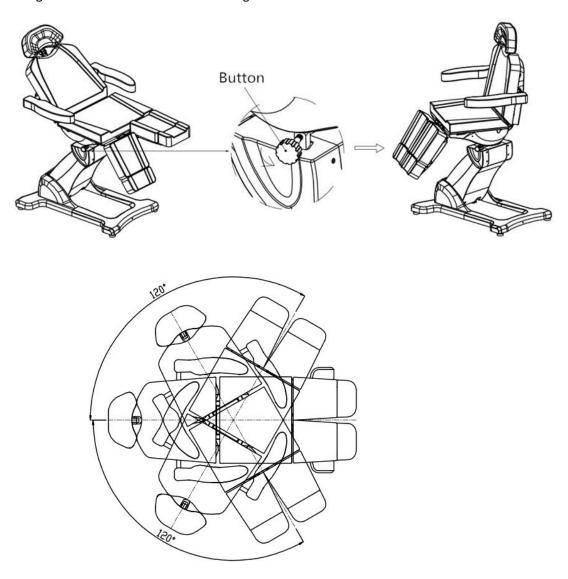

## (6) The rotation function

This beauty bed has a rotation function. First, you should rotate the button as the way the

arrow shows you in the picture, and then you should move the surface of the beauty bed. When the beauty bed is rotated to  $\pm 120^\circ$ , no matter it is left side or right side, these two angles can be fixed because of the designed card slots at the inner turntable.