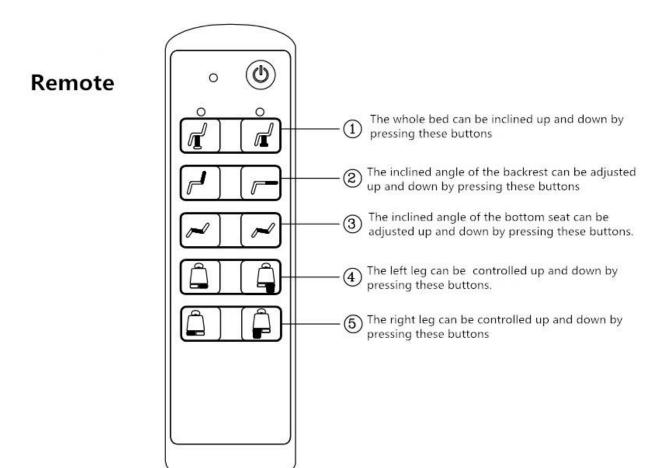

### The instruction

(1) The height adjustment The whole bed can be inclined up and sown by pressing these buttons:

### (2) The backrest adjustment

The inclined angle of the backrest can be adjusted up and down by pressing these buttons:

### (3) The bottom seat adjustment

The inclined angle of the bottom seat can be adjusted up and down by pressing these buttons:  $\Gamma - \gamma$ 

### (4) The footrest adjustment

(5) The pillow adjustment

The inclined angle of the whole pillow can be adjusted if you press the button A. And theretroflexion of the pillow can be adjusted individually if you press the button B.