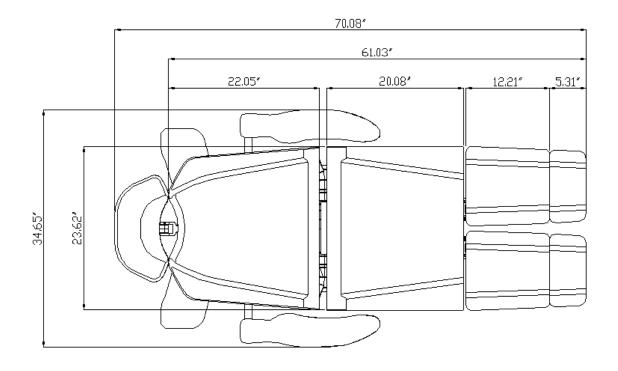

## **Specification**

Dimension: 70.08"X34.65"X23.62"

Minimum Height: 23.62" Maximum Height: 39.37"

N.W.: 86kg

Max load capacity: 150kg (normal use)

Input voltage: AC 220V/50HZ Output Voltage: DC 24V