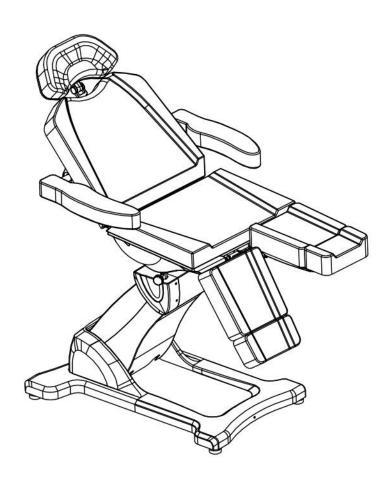

# The user manual of HZ-3869AS



## **Specification**





Dimension: 70.08"X34.65"X23.62"

Minimum Height: 23.62" Maximum Height: 39.37"

N.W.: 86kg

Max load capacity: 150kg (normal use)

Input voltage: AC 220V/50HZ Output Voltage: DC 24V



### The instruction

(1) The height adjustment The whole bed can be inclined up and sown by pressing these buttons:





### (2) The backrest adjustment

The inclined angle of the backrest can be adjusted up and down by pressing these buttons:





### (3) The bottom seat adjustment

The inclined angle of the bottom seat can be adjusted up and down by pressing these buttons:  $\Gamma - \gamma$ 





### (4) The footrest adjustment







(5) The pillow adjustment

The inclined angle of the whole pillow can be adjusted if you press the button A. And theretroflexion of the pillow ca